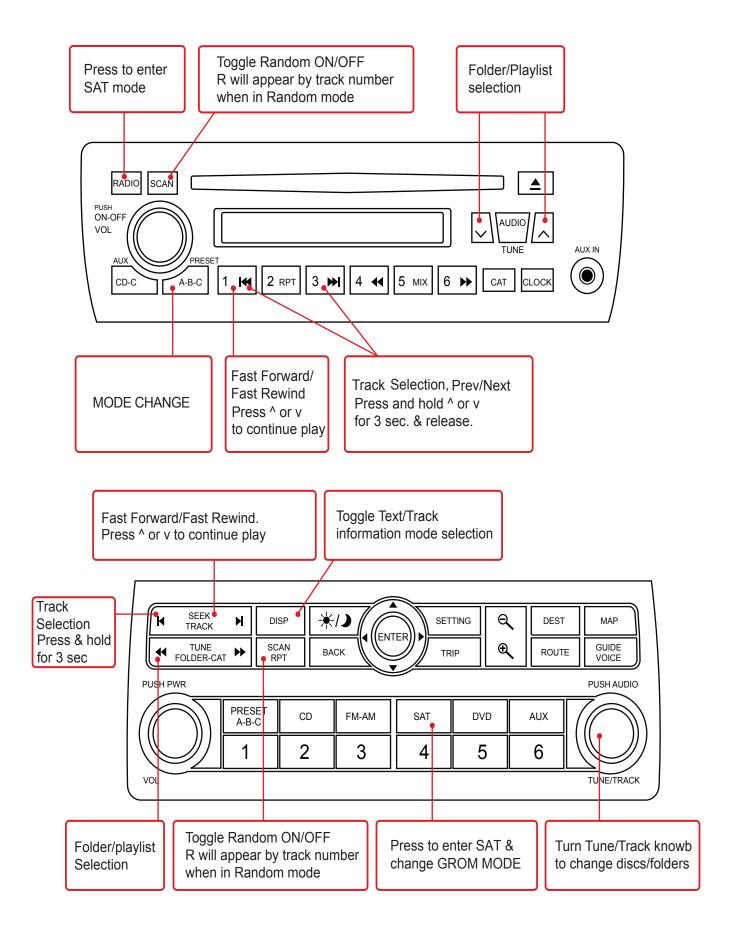

## Nissan/Infiniti Vehicles that have PRESET A \* B \* C button

To switch between the GROM modes (USB or AUX), first press RADIO to enter XM/SAT MODE, then press "PRESET A B C button. Keep pressing the PRESET A B C button until you hear the Mode announce. i.e. XM preset A -> XM Preset B -> XM Preset C

You will hear the Voice Announcing the current Mode. If you Need to Select Another Mode, switch to the next XM/SAT band Again, i.e. **XM preset B -> XM Preset C** by pressing PRESET A B C button until you are in the mode you would like to be in. Make sure you are in XM mode!

Once you hear the desired Mode Announcement, simply wait for 1-2 seconds and the Adapter will start operating in that Mode.

Note: The USB mode and/or AUX mode is not restricted to just one Satellite radio band. Please listen to Announcement to know what Mode you are currently in.

In USB Mode (USB/Android/iOS) the TUNE/FOLDER knob or button will control folder selection or playlist selection. SEEK TRACK buttons control track selection. Presets 1-6 have no function.