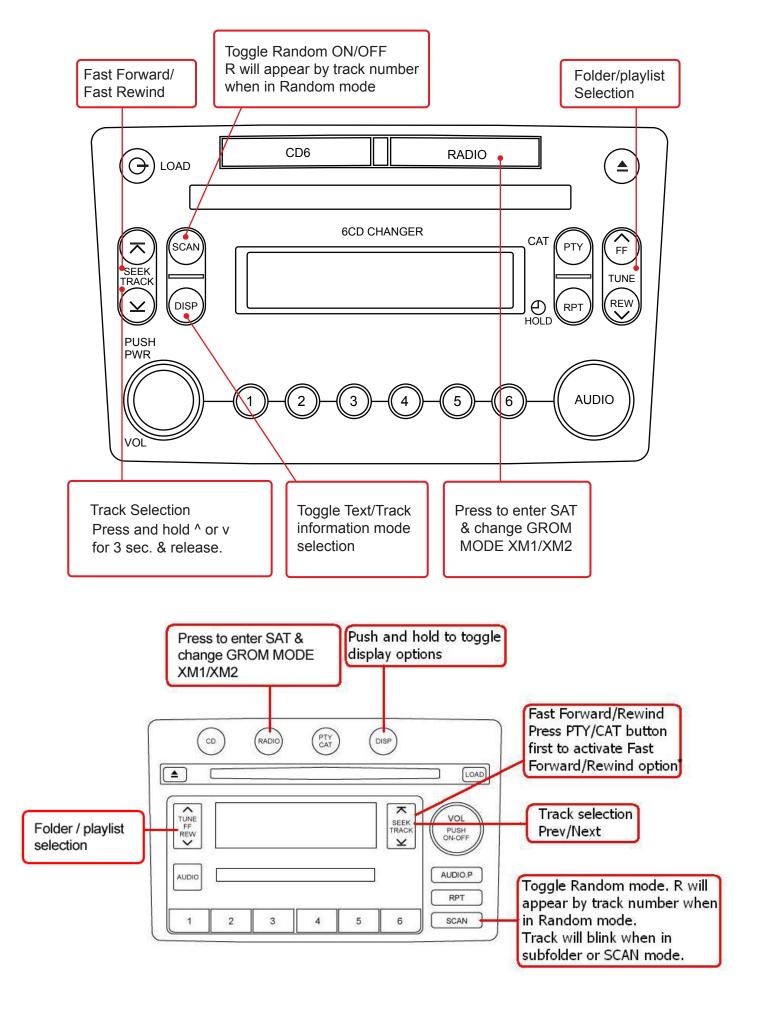

## NISSAN/INFINITI Vehicles that do not have PRESET A \* B \* C button

To activate the GROM press SAT button. To switch between the GROM modes, keep pressing SAT button and switch between different SAT channels i.e. XM1 -> XM2

You will hear the Voice Announcing the current Mode. To select another Mode, press SAT button to switch to the next XM/SAT band again, until you are in the mode you would like to be in.

Once you hear the desired Mode announcement, wait for 1-2 seconds and the Adapter will start operating in that Mode.

Note: The USB mode and/or AUX mode is not restricted to just one Satellite radio band. Please listen to Announcement to know what Mode you are currently in.

(^ TUNE FF REW v) button controls folder or playlist selection (^ SEEK TRACK v) button controls track selection

The (DISP) button will control MP3 text from USB flash drives.

Presets 1-6 have no function

<sup>\*</sup>If SCAN button is missing on a stereo- press and hold Seek Track >| button until it beeps to enable Random.