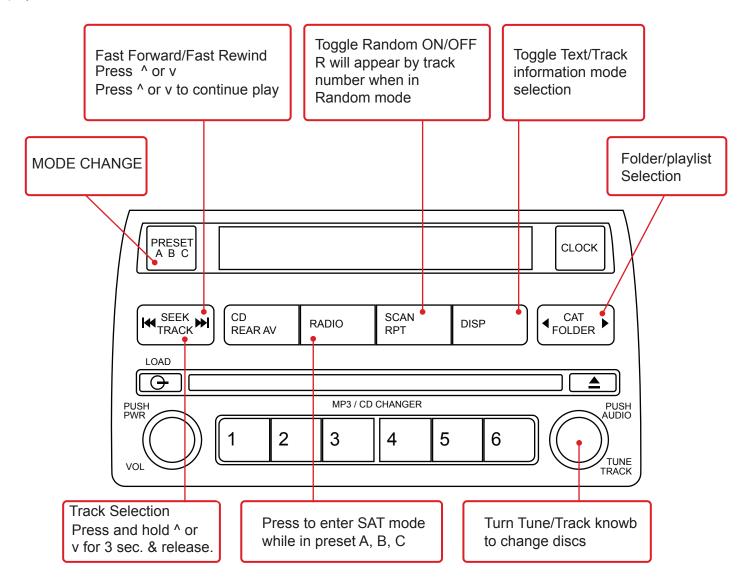

## Nissan/Infiniti Vehicles that have PRESET A \* B \* C button

To switch between the GROM modes (USB or AUX), first press RADIO to enter XM/SAT MODE, then press "PRESET A B C button. Keep pressing the PRESET A B C button until you hear the Mode announce. i.e. XM preset A -> XM Preset B -> XM Preset C

You will hear the Voice Announcing the current Mode. If you Need to Select Another Mode, switch to the next XM/SAT band Again, i.e. **XM preset B -> XM Preset C** by pressing PRESET A B C button until you are in the mode you would like to be in. Make sure you are in XM mode!

Once you hear the desired Mode Announcement, simply wait for 1-2 seconds and the Adapter will start operating in that Mode.

Note: The USB mode and/or AUX mode is not restricted to just one Satellite radio band. Please listen to Announcement to know what Mode you are currently in.

In USB Mode (USB/Android/iOS) the TUNE/FOLDER knob or button will control folder selection or playlist selection. SEEK TRACK buttons control track selection. Presets 1-6 have no function.