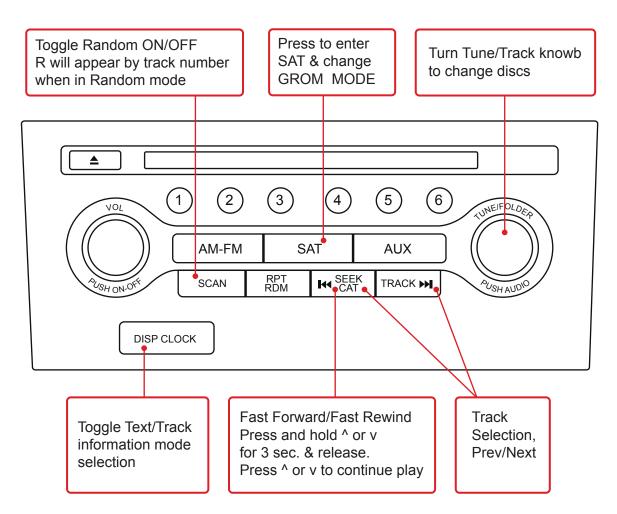

## NISSAN/INFINITI Vehicles that do not have PRESET A \* B \* C button

To activate the GROM press SAT button. To switch between the GROM modes, keep pressing SAT button and switch between different SAT channels i.e. XM1 -> XM2

You will hear the Voice Announcing the current Mode. To select another Mode, press SAT button to switch to the next XM/SAT band again, until you are in the mode you would like to be in.

Once you hear the desired Mode announcement, wait for 1-2 seconds and the Adapter will start operating in that Mode.

Note: The USB mode and/or AUX mode is not restricted to just one Satellite radio band. Please listen to Announcement to know what Mode you are currently in.

(^ TUNE FF REW v) button controls folder or playlist selection (^ SEEK TRACK v) button controls track selection

The (DISP) button will control MP3 text from USB flash drives.

Presets 1-6 have no function

<sup>\*</sup>If SCAN button is missing on a stereo- press and hold Seek Track >| button until it beeps to enable Random.