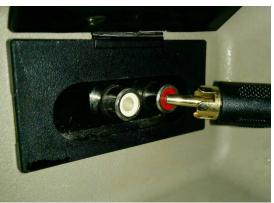

1. Locate RCA cable scrape or one you do not care about and cut wire off end of it. We will only use the RCA connector end of it.

2. Plug the RCA connector into the RED side o the factory Auxiliary port

3. Leave it connected at all times with no wires connected to it and this should resolve poor sound issue with GROM audio playback.