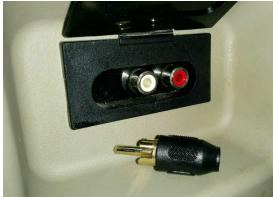

## MITS08 - Sound issue.

Factory RCA port with nothing connected to it causes the two ports to be in MONO mode which will cause GROM to not play properly for sound reproduction. A remedy to the issue is to have something plugged into one of side of the factory Auxiliary RCA input. This will trigger the RCA inputs back to Stereo signal allowing GROM to reproduce sound properly to the stereo AUX mode.

1. Locate RCA cable scrape or one you do not care about and cut wire off end of it. We will only use the RCA connector end of it.

2. Plug the RCA connector into the RED side o the factory Auxiliary port