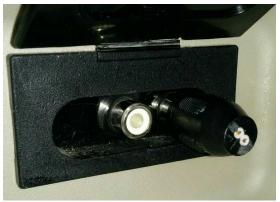

3. Leave it connected at all times with no wires connected to it and this should resolve poor sound issue with GROM audio playback.