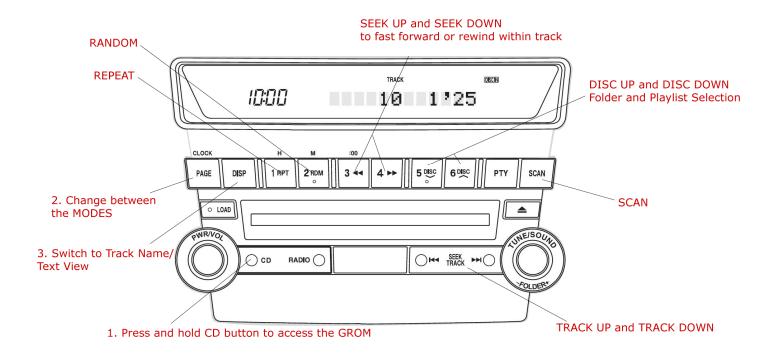

## COMMENTS:

There is no steering wheel control support in GROM mode

- 1. To activate GROM Mode press "CD" and HOLD for 2-3 seconds.
- 2. Press PAGE Button to change MODE (USB/IPOD/AUX). The current playing mode will be shown on the display.
- 3. Press DISP to switch to Track Name/Text View press DISP button.
- 4. To change the TRACK press >>| or |<< buttons.
- 5. To fast forward and rewind through current track use >> and << buttons.
- 6. To change the FOLDER or PLAYLIST use DISC UP and DOWN button